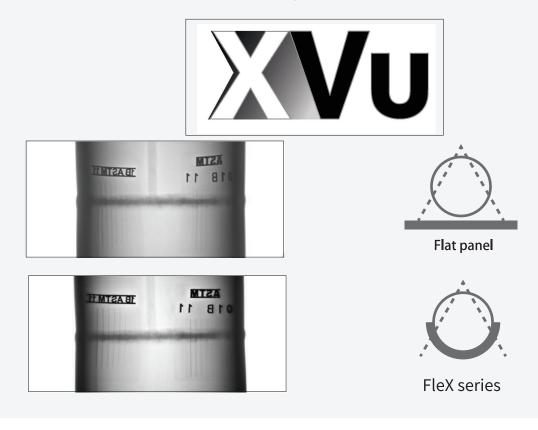

### The bendable panels are fully compatible with XVu software platform

**Xpress Flex Bendable DR Panel** Mechanical characteristics

### **Bending Range**

Xpress Flex

From 8"(DN200) pipe to Flat surface

 321 N. 8th St La Porte, Tx 77571 USA
 14320 Wicks Blvd San Leandro, CA 94577 USA
 Via Roganti 16 23020 Prosto di Piuro SO Italy

 Ph: +1 281 470-2010 • Fax: +1 281 470-2024
 Ph: +1 510 352-6767 • Fax: +1 510 352-6772
 Ph: +39 0343 263626 • Email: info@3endt.eu