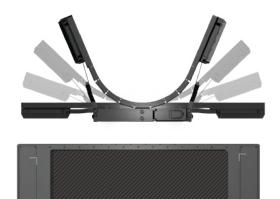

### **Bending Range**

Xpress Flex

From 8"(DN200) pipe to Flat surface

 321 N. 8th St La Porte, Tx 77571 USA
 14320 Wicks Blvd San Leandro, CA 94577 USA
 Via Roganti 16 23020 Prosto di Piuro SO Italy

 Ph: +1 281 470-2010 • Fax: +1 281 470-2024
 Ph: +1 510 352-6767 • Fax: +1 510 352-6772
 Ph: +39 0343 263626 • Email: info@3endt.eu